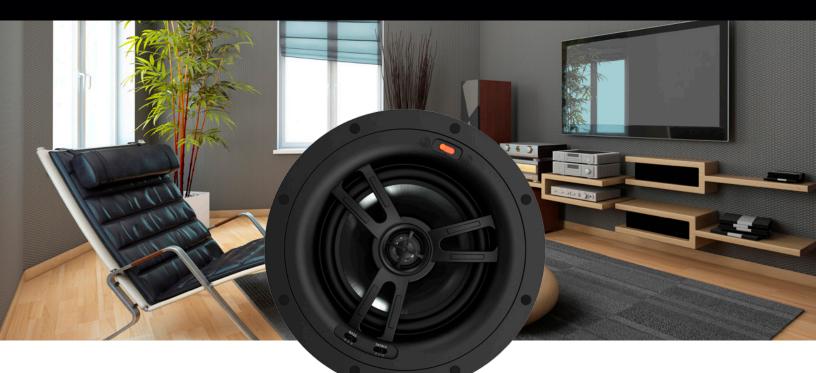

## R62EZ Ceiling Speaker

A step-up from the R61EZ, the R62EZ 6.5" 2-way in-ceiling speaker provides legendary OSD Black sound quality in an easy to install package. Engineered with audio-enhancing features, this single speaker includes a 6.5" injection molded polypropylene woofer cone for optimum sound, high frequencies use a 1" cat eye silk dome tweeter with neodymium magnets, all with an advanced second-order 12dB crossover network with a three position contour switch for both bass and treble (-3dB/0dB/+3dB). The EZ Mount System, simply hold on to the tweeter bridge pushing the speaker up into the cutout and against the drywall, turning it clockwise about 15 degrees. This engages the EZ Mount System and locks the speaker in place.

## R**62EZ**

- 6.5" 2-Way Ceiling Speaker
- Woofer: Injection PP Cone
- Tweeter: 1" Pivoting Neodymium
- Adjustable Bass/Treble
- EZ Mount System
- Perfect Edge™ Magnetic Grille
- Power Handling: 120W Max